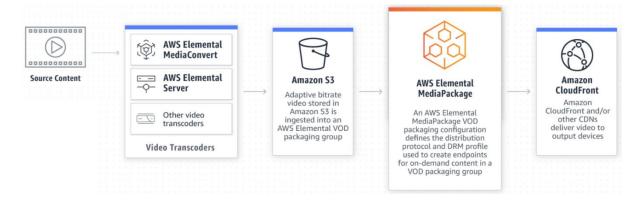

For offline video content and protection of the content we have integrated **AWS Elemental MediaConvert** and **AWS Elemental MediaPackage** services. MediConvert has the capability to convert the recorded video type and size which is suitable for audience. In MediaPackage we have used DRM to protect the media content.

Actually, all these three technologies help us built in VOD platform, which take care of everything – starting from media creation, formatting, protection and distribute the same without any hassle. The whole process is fully automated.