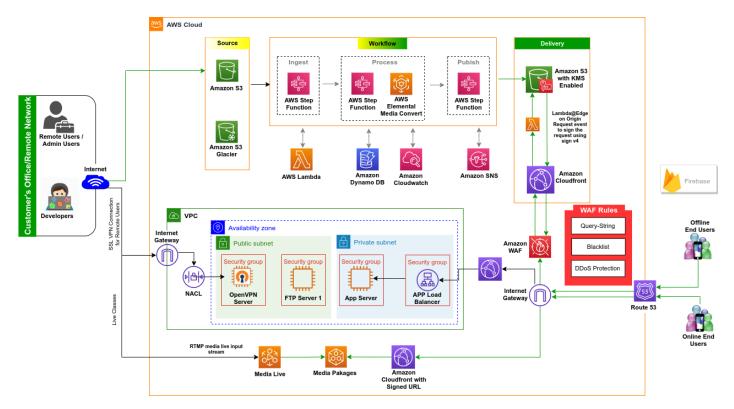

## **Solution Architecture**

### The Solution

For live video lectures we have integrated **AWS Elemental MediaLive** which is a broadcast-grade live video processing service, create high-quality video streams for delivery to broadcast televisions and internet-connected multiscreen devices, like connected TVs, tablets, smart phones, and set-top boxes. The service works by encoding the live video lectures streams in real-time, taking a larger-sized live video source and compressing it into smaller versions for distribution to the students.

For offline video content and protection of the content we have integrated **AWS Elemental MediaConvert** and **AWS Elemental MediaPackage** services. MediConvert has the capability to convert the recorded video type and size which is suitable for audience. In MediaPackage we have used DRM to protect the media content.

We have created a **simple feedback analyser** using AWS Step Function, Lambda, DynamoDB, SQS and SNS. Where we capture student's selections with the help of CloudTrail and log them in DynamoDB using a custom service (Lambda + Step Function + SNS). Basis on data captured in DynamoDB later we execute another Lambda which generate the most viewed tutorials, journal by the students. This helped SPC to identify the scope of improvement in their courses.

### **Security Considerations**

- AWS IAM role-based access control to restrict users to only the required resources.
- For any Administrative task Remote user have need to connect to VPN client for accessing the servers. All the RDP/SSH port are bound with OpenVPN server, also default ports will be changed to the custom port.
- Deploy the web application firewall on AWS Cloud, the web application firewall is having features IP sets, custom DDOS rules, Bad bots rule etc. It monitors web requests for associated all the running Amazon CloudFront distributions.
- Implemented the DDOS custom Rule and Bad Bot custom Rule for the blockage of unwanted and suspicious users. Anomaly detection filter is placed using lambda functions.